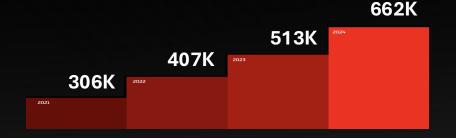

ED EUROPEAN SEASON REPORT**

FANATEC GT WORLD CHALLENGE **EUROPE** POWERED BY AWS CROWDSTRIKE 24 HOURS OF **SPA GT4** EUROPEAN SERIES POWERED BY RAFA RACING CLUB FANATEC **GT2** EUROPEAN SERIES POWERED BY PIRELLI



## 2024 EUROPEAN SEASON

- + 3x CHAMPIONSHIPS ACROSS 10x EVENTS | 39x RACES | SPRINT & ENDURANCE FORMATS
- + GT4 EUROPE WAS A GTWC EUROPE SUPPORT SERIES AT 6x EVENTS
- + GT2 EUROPE WAS A GTWC EUROPE SUPPORT SERIES AT 6x EVENTS
- + 9x MANUFACTURERS REGISTERED IN GTWC EUROPE
- ASTON MARTIN AUDI BMW FERRARI FORD LAM BORGHINI MCLAREN MERCEDES-AMG PORSCI
- + 11x MANUFACTURERS REGISTERED IN GT4 EUROPE
- ALPINE ASTON MARTIN AUDI BMW FORD GINETTA LOTUS MCLAREN MERCEDES PORSCHE TOYOT
- + 7x MANUFACTURERS REGISTERED IN GT2 EUROPE

#### **GLOBAL ATTENDANCE**



#### GT WORLD SUBSCRIBERS



**29%** AVERAGE YEAR-ON-YEAR GROWTH

#### GTWORLD ALL CONTENT

REPORTING PERIOD 09 DEC 2023-08 DEC 2024

**47M** VIEWS – LIVE + VoD [+41%] **2M** INTERACTIONS [+17%] **1,290** VIDEOS [+49%]

# GLOBAL EUROPEAN REPORT DATA RANGE 09 DEC 2023 – 08 DEC 2024 (12 MONTHS)

| COME        | BINED SOCIAL         | . MEDIA I             |                    |               | MPILED FROM GTWO                | C EUROPE, GT4 EUROPE,<br>MEDIA ACCOUNTS |
|-------------|----------------------|-----------------------|--------------------|---------------|---------------------------------|-----------------------------------------|
| ()          | FOLLOWERS<br>226,000 | <b>POSTS</b><br>3,650 | ENGAGEM<br>3,337,0 |               | IMPRESSIONS<br>47,400,000       | VIDEO VIEWS<br>26,700,000               |
|