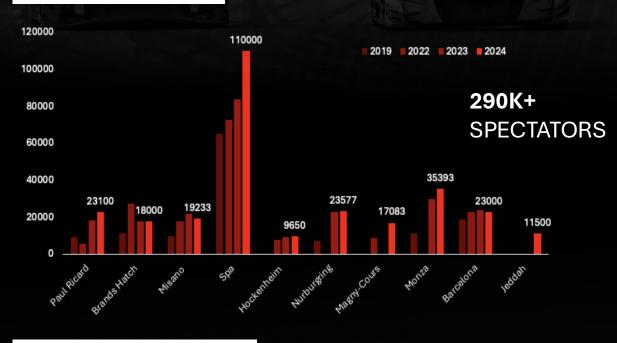

024 MEDIA REPORT

## **COMBINED EUROPEAN SEASON REPORT**

FANATEC GT WORLD CHALLENGE **EUROPE** POWERED BY AWS CROWDSTRIKE 24 HOURS OF **SPA GT4** EUROPEAN SERIES POWERED BY RAFA RACING CLUB FANATEC **GT2** EUROPEAN SERIES POWERED BY PIRELLI



## 2024 EUROPEAN SEASON

- + 3x CHAMPIONSHIPS ACROSS 10x EVENTS | 39x RACES | SPRINT & ENDURANCE FORMATS
- + GT4 EUROPE WAS A GTWC EUROPE SUPPORT SERIES AT 6x EVENTS
- + GT2 EUROPE WAS A GTWC EUROPE SUPPORT SERIES AT 6x EVENTS
- + 9x MANUFACTURERS REGISTERED IN GTWC EUROPE
- ASTON MARTIN AUDI BMW FERRARI FORD LAM BORGHINI MCLAREN MERCEDES-AMG PORSCI
- + 11x MANUFACTURERS REGISTERED IN GT4 EUROPE
- ALPINE ASTON MARTIN AUDI BMW FORD GINETTA LOTUS MCLAREN MERCEDES PORSCHE TOYOT
- + 7x MANUFACTURERS REGISTERED IN GT2 EUROPE

#### **GLOBAL ATTENDANCE**



#### GT WORLD SUBSCRIBERS



**29%** AVERAGE YEAR-ON-YEAR GROWTH

#### GTWORLD ALL CONTENT

REPORTING PERIOD 09 DEC 2023-08 DEC 2024

**47M** VIEWS – LIVE + VoD [+41%] **2M** INTERACTIONS [+17%] **1,290** VIDEOS [+49%]

# GLOBAL EUROPEAN REPORT DATA RANGE 09 DEC 2023 – 08 DEC 2024 (12 MONTHS)

| COME        | BINED SOCIAL         | . MEDIA I             |                    |               | MPILED FROM GTWO                | C EUROPE, GT4 EUROPE,<br>MEDIA ACCOUNTS |
|-------------|----------------------|-----------------------|--------------------|---------------|---------------------------------|-----------------------------------------|
| ()          | FOLLOWERS<br>226,000 | <b>POSTS</b><br>3,650 | ENGAGEM<br>3,337,0 |               | IMPRESSIONS<br>47,400,000       | VIDEO VIEWS<br>26