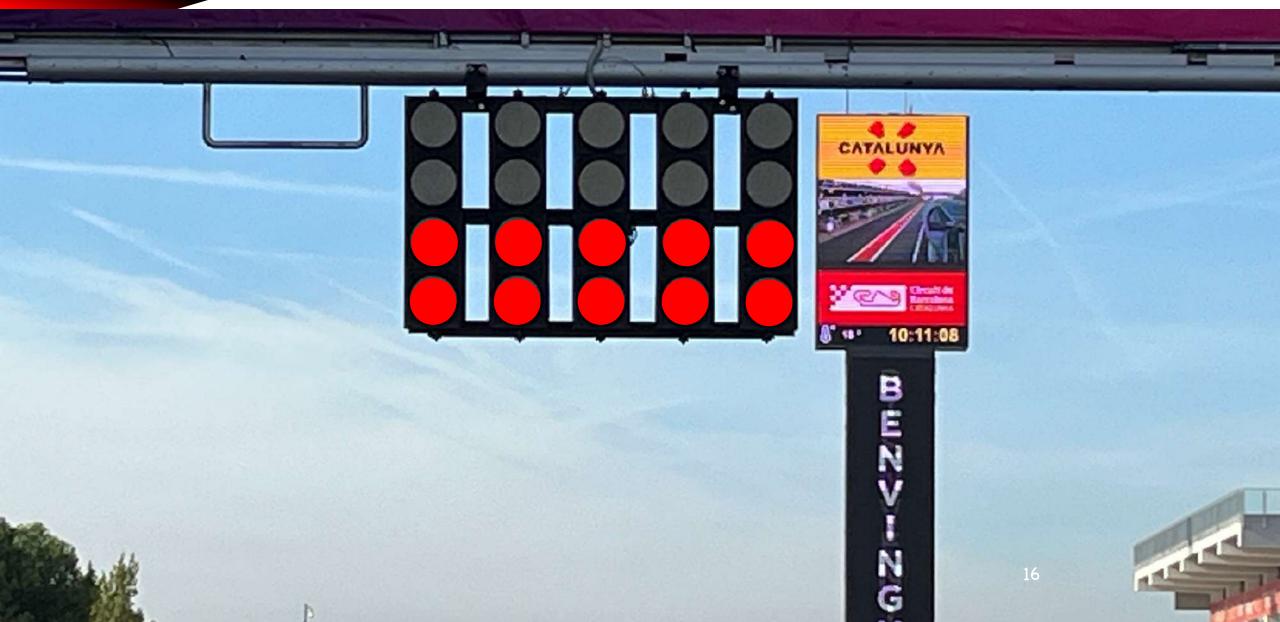

#### START

CATALUNYA

10:11:08

BUZ>-ZG

10.0

Red lights remains ON Yellow flag @ all MP New Formation Lap Pole man - tempo