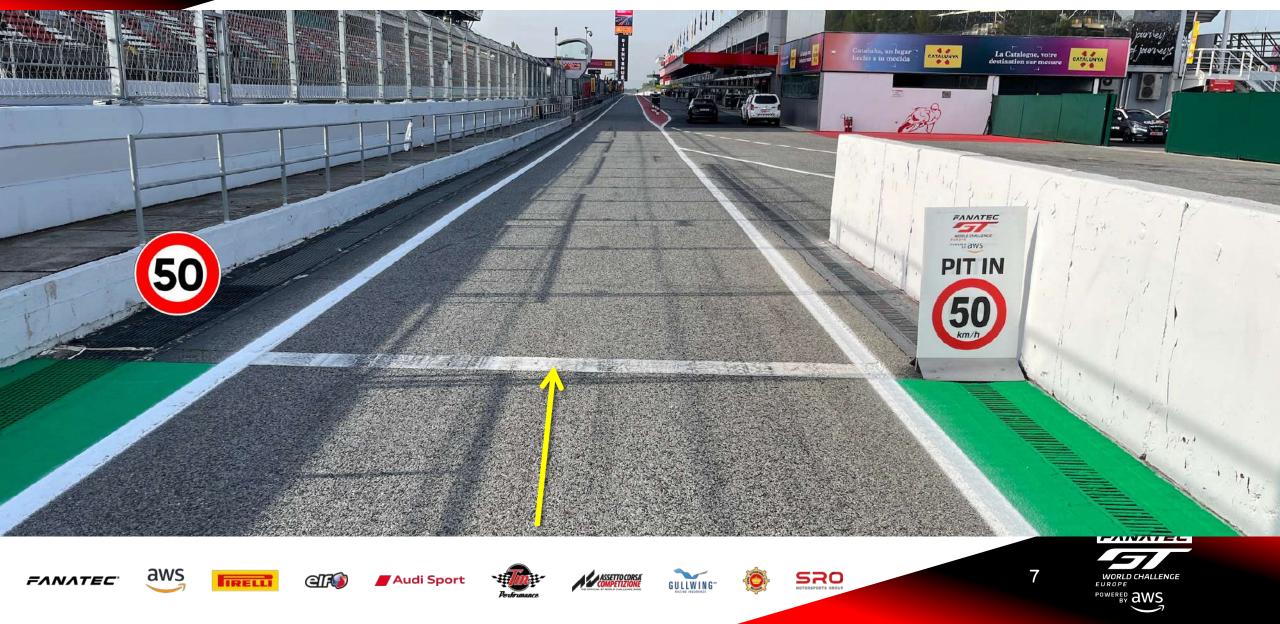

SRO

GATALUNYAcelona

10:15:12















### BARCELONA (SPAIN)

Circuit length: 4657 m Start line up: Turn 12 to 14 Safety Car 1<sup>st</sup> Lap: Turn 13 Start line offset: 142,7 m Int 1: 1557 m Race: Pit Exit Pole position: RIGHT Int 2: 3279 m Lights OFF: Turn 10 Pit IN to pit OUT: 369 m





## TRACK LIMITS PENALTIES

1. Bronze Test & FP: drivers will be warned and stopped, lap times can be deleted.

2. Pré-Qualifying Qualifying: every lap time will be deleted.

3. Race: 3 first time warning on the timing monitors,

4<sup>th</sup> time warning flag.

5<sup>th</sup> time final warning on the radio, At the

6<sup>th</sup> time the stewards will impose a time penalty.





#### **START & RED LINE**





#### **CONTROL & FINISH LINE**





### PIT ENTRY





#### SPEED LIMIT STARTS





#### **PIT LANE**





















#### SPEED LIMIT ENDS



### PIT EXIT WHITE LINE





### PIT EXIT WHITE LINE





### PIT EXIT WHITE LINE







### PIT EXIT WHITE LINE

#### KEEP RIGHT







Audi Sport











#### START

























CATALUNYA

10:11:08

BUZ>-ZG

10.0

Red lights remains ON Yellow flag @ all MP New Formation Lap Pole man - tempo



### FULL COURSE YELLOW

Speed 80 Km/Hr – NO weaving (Zig Zag)

FCY followed by SC except during the three 1<sup>st</sup> laps where it will directly SC

*Countdown 20 seconds – marshalling system* 

- At 10 sec boards & light panels No overtaking
- At 0 sec yellow flags & all cars at 80 Km/Hr









- SC on track during the FCY (NO lights) gets the leader. It will overtake cars if necessary. No weaving, to avoid co