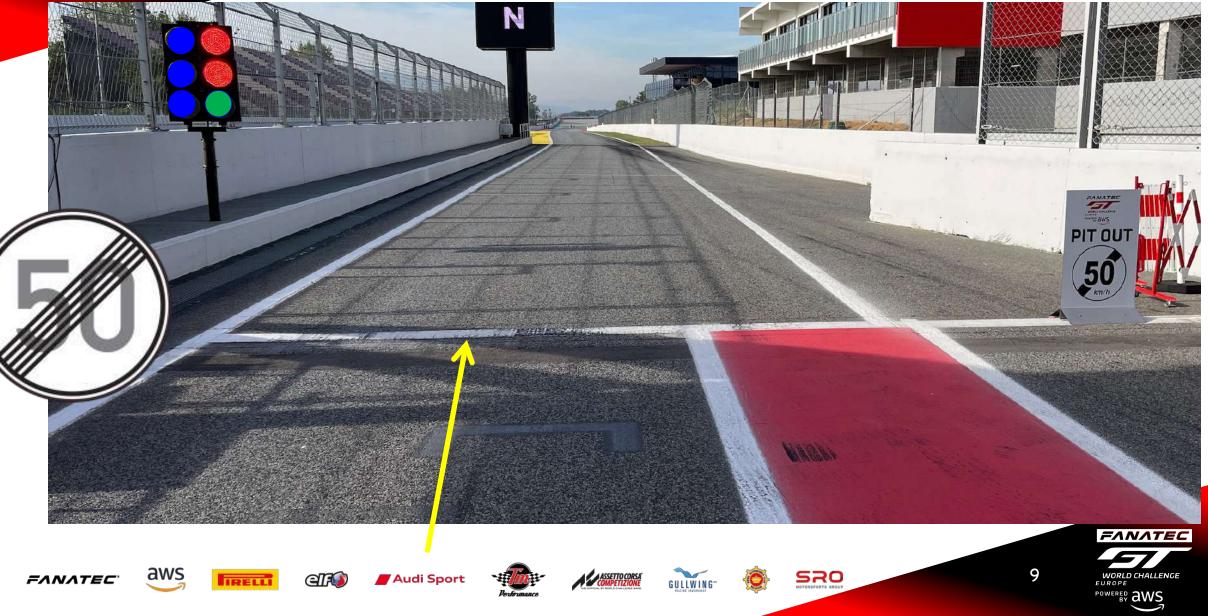

IN)

Circuit length: 4657 m Start line up: Turn 12 to 14 Safety Car 1<sup>st</sup> Lap: Turn 13 Start line offset: 142,7 m Int 1: 1557 m Race: Pit Exit Pole position: RIGHT Int 2: 3279 m Lights OFF: Turn 10 Pit IN to pit OUT: 369 m





## TRACK LIMITS PENALTIES

1. Bronze Test & FP: drivers will be warned and stopped, lap times can be deleted.

2. Pré-Qualifying Qualifying: every lap time will be deleted.

3. Race: 3 first time warning on the timing monitors,

4<sup>th</sup> time warning flag.

5<sup>th</sup> time final warning on the radio, At the

6<sup>th</sup> time the stewards will impose a time penalty.





#### **START & RED LINE**





#### **CONTROL & FINISH LINE**





### PIT ENTRY





#### SPEED LIMIT STARTS





#### **PIT LANE**





















#### SPEED LIMIT ENDS



### PIT EXIT WHITE LINE





### PIT EXIT WHITE LINE





### PIT EXIT WHITE LINE







### PIT EXIT WHITE LINE

#### KEEP RIGHT







Audi Sport











#### START

























CATALUNYA

10:11:08

BUZ>-ZG

10.0

Red lights remains ON Yellow flag @ all MP New Formation Lap Pole man - tempo



### FULL COURSE YELLOW

Speed 80 Km/Hr – NO weaving (Zig Zag)

FCY followed by SC except during the three 1<sup>st</sup> laps where it will directly SC

*Countdown 20 seconds – marshalling system* 

- At 10 sec boards & light panels No overtaking
- At 0 sec yellow flags & all cars at 80 Km/Hr









- SC on track during the FCY (NO lights) gets the leader. It will overtake cars if necessary. No weaving, to avoid contact while the SC is overtaking
- "SC procedure" SC lights ON, al