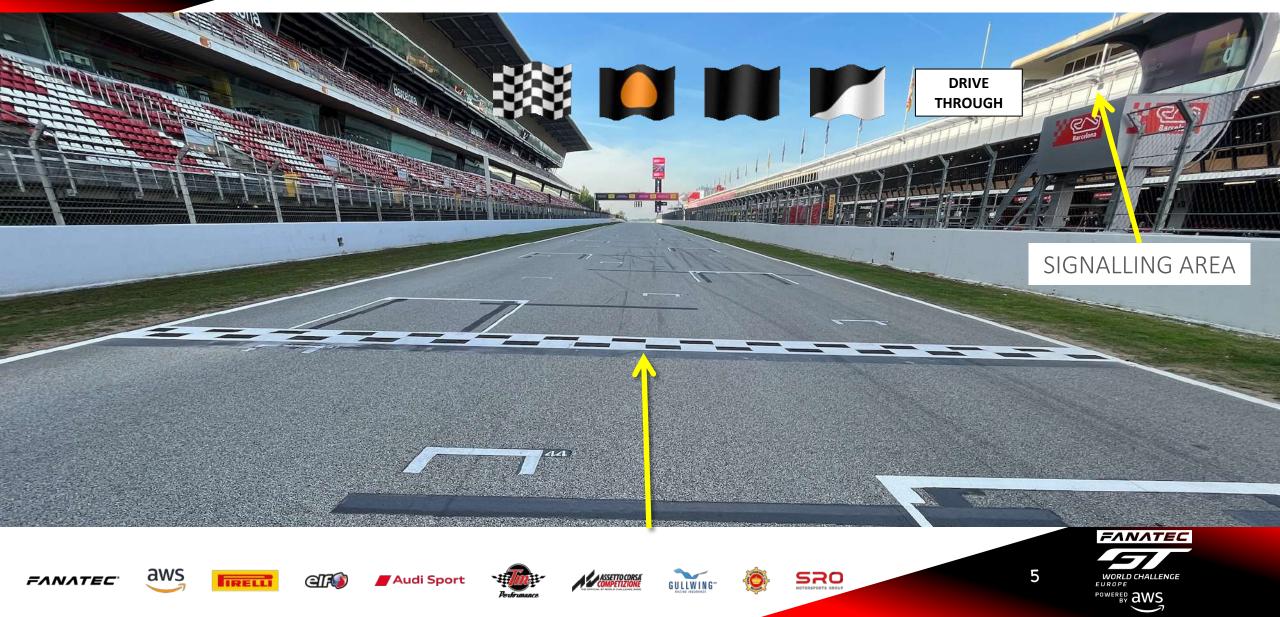

* BRIEFING **BARCELONA 2023**



CATALUNYA

18 °

SRO

GATALUNYAcelona

10:15:12















### BARCELONA (SPAIN)

Circuit length: 4657 m Start line up: Turn 12 to 14 Safety Car 1<sup>st</sup> Lap: Turn 13 Start line offset: 142,7 m Int 1: 1557 m Race: Pit Exit Pole position: RIGHT Int 2: 3279 m Lights OFF: Turn 10 Pit IN to pit OUT: 369 m





## TRACK LIMITS PENALTIES

1. Bronze Test & FP: drivers will be warned and stopped, lap times can be deleted.

2. Pré-Qualifying Qualifying: every lap time will be deleted.

3. Race: 3 first time warning on the timing monitors,

4<sup>th</sup> time warning flag.

5<sup>th</sup> time final warning on the radio, At the

6<sup>th</sup> time the stewards will impose a time penalty.





#### **START & RED LINE**





#### **CONTROL & FINISH LINE**





### PIT ENTRY





#### SPEED LIMIT STARTS





#### **PIT LANE**





















#### SPEED LIMIT ENDS



### PIT EXIT WHITE LINE





### PIT EXIT WHITE LINE





### PIT EXIT WHITE LINE







### PIT EXIT WHITE LINE

#### KEEP RIGHT







Audi Sport











#### START

























CATALUNYA

10:11:08

BUZ>-ZG

10.0

Red lights remains ON Yellow flag @ all MP New Formation Lap Pole man - tempo



### FULL COURSE YELLOW

Speed 80 Km/Hr – NO weaving (Zig Zag)

FCY followed by SC except during the three 1<sup>st</sup> laps where it will directly SC

*Countdown 20 seconds – marshalling system* 

- At 10 sec boards & light panels No overtaking
- At 0 sec yellow flags & all cars at 80 Km/Hr









- SC on track during the FCY (NO lights) gets the leader. It will ove