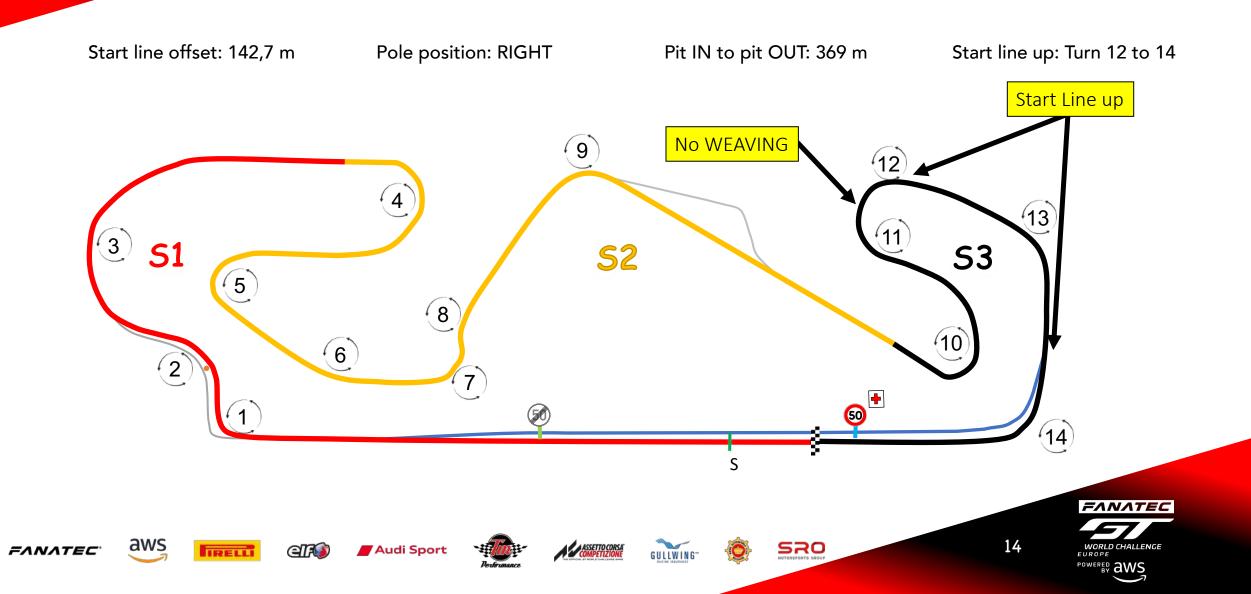

### BARCELONA (SPAIN)

Circuit length: 4657 m Start line up: Turn 12 to 14 Safety Car 1<sup>st</sup> Lap: Turn 13 Start line offset: 142,7 m Int 1: 1557 m Race: Pit Exit Pole position: RIGHT Int 2: 3279 m Lights OFF: Turn 10 Pit IN to pit OUT: 369 m

#### **START & RED LINE**

#### **CONTROL & FINISH LINE**

### PIT ENTRY

#### SPEED LIMIT STARTS

#### **PIT LANE**

#### SPEED LIMIT ENDS

### PIT EXIT WHITE LINE