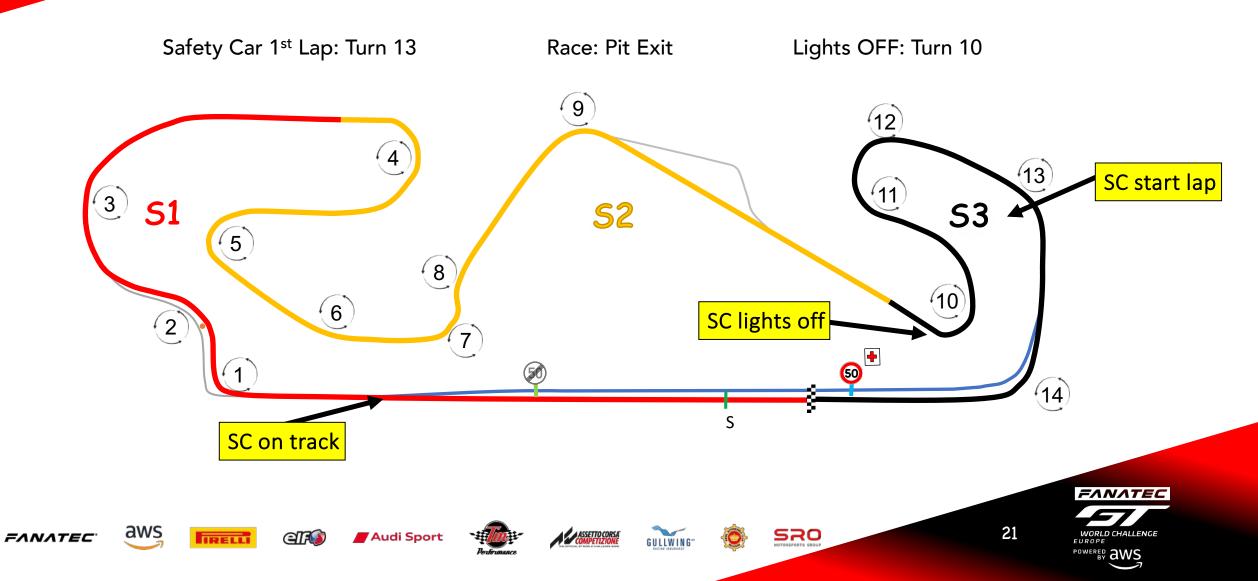

### BARCELONA (SPAIN)

Circuit length: 4657 m Start line up: Turn 12 to 14 Safety Car 1<sup>st</sup> Lap: Turn 13 Start line offset: 142,7 m Int 1: 1557 m Race: Pit Exit Pole position: RIGHT Int 2: 3279 m Lights OFF: Turn 10 Pit IN to pit OUT: 369 m