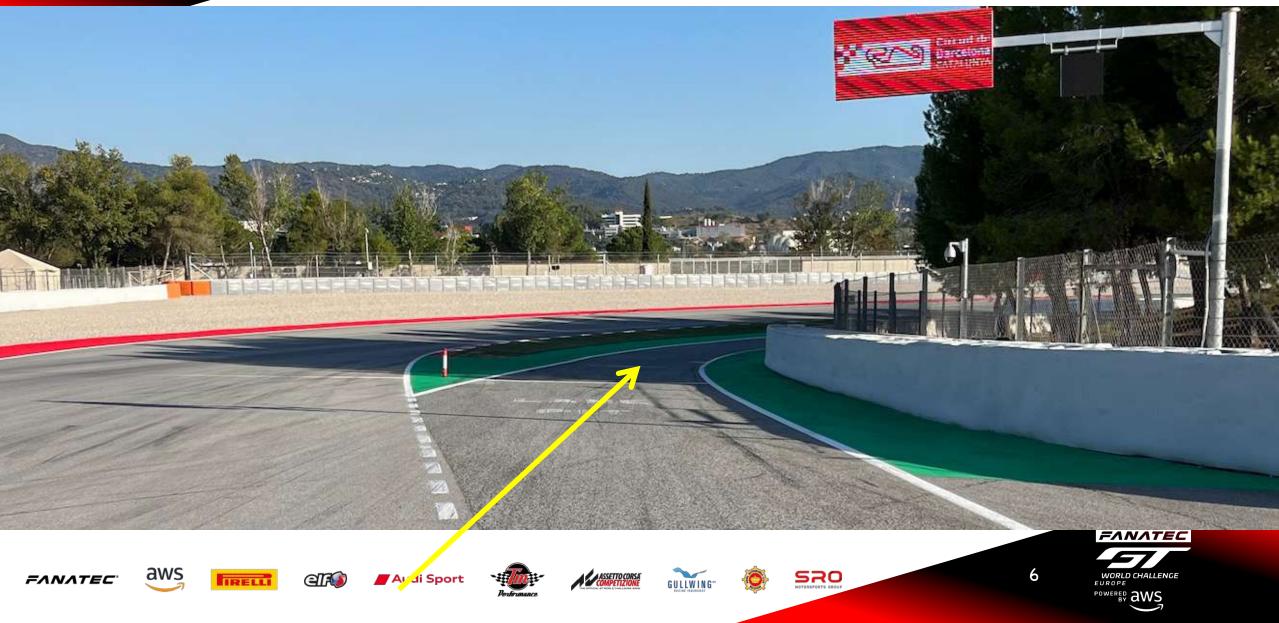

ONA 2023**



CATALUNYA

18 °

SRO

GATALUNYAcelona

10:15:12















### BARCELONA (SPAIN)

Circuit length: 4657 m Start line up: Turn 12 to 14 Safety Car 1<sup>st</sup> Lap: Turn 13 Start line offset: 142,7 m Int 1: 1557 m Race: Pit Exit Pole position: RIGHT Int 2: 3279 m Lights OFF: Turn 10 Pit IN to pit OUT: 369 m





## TRACK LIMITS PENALTIES

1. Bronze Test & FP: drivers will be warned and stopped, lap times can be deleted.

2. Pré-Qualifying Qualifying: every lap time will be deleted.

3. Race: 3 first time warning on the timing monitors,

4<sup>th</sup> time warning flag.

5<sup>th</sup> time final warning on the radio, At the

6<sup>th</sup> time the stewards will impose a time penalty.





#### **START & RED LINE**





#### **CONTROL & FINISH LINE**





### PIT ENTRY





#### SPEED LIMIT STARTS





#### **PIT LANE**





















#### SPEED LIMIT ENDS



### PIT EXIT WHITE LINE





### PIT EXIT WHITE LINE





### PIT EXIT WHITE LINE







### PIT EXIT WHITE LINE

#### KEEP RIGHT







Audi Sport











#### START

























CATALUNYA

10:11:08

BUZ>-ZG

10.0

Red lights remains ON Yellow flag @ all MP New Formation Lap Pole man - tempo



### FULL COURSE YELLOW

Speed 80 Km/Hr – NO weaving (Zig Zag)

FCY followed by SC except during the three 1<sup>st</sup> laps where it will directly SC

*Countdown 20 seconds – marshalling system* 

- At 10 sec boards & light panels No overtaking
- At 0 sec yellow flags & all cars at 80 Km/Hr









- SC on track during the FCY (NO lights) gets the leader. It will overtake cars if neces