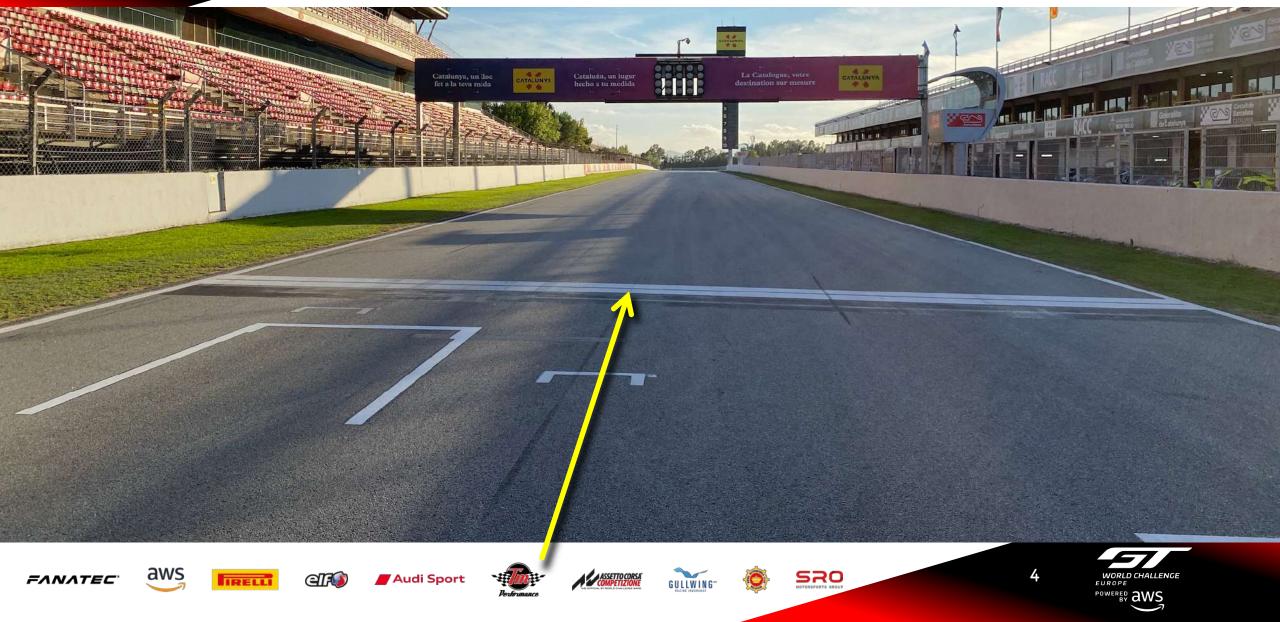

aws a

#### **TEAM MANAGER & DRIVER** BRIEFING **BARCELONA 2023**



CATALUNYA

18 °

SRO

GATALUNYAcelona

10:15:12















### BARCELONA (SPAIN)

Circuit length: 4657 m Start line up: Turn 12 to 14 Safety Car 1<sup>st</sup> Lap: Turn 13 Start line offset: 142,7 m Int 1: 1557 m Race: Pit Exit Pole position: RIGHT Int 2: 3279 m Lights OFF: Turn 10 Pit IN to pit OUT: 369 m





## TRACK LIMITS PENALTIES

1. Bronze Test & FP: drivers will be warned and stopped, lap times can be deleted.

2. Pré-Qualifying Qualifying: every lap time will be deleted.

3. Race: 3 first time warning on the timing monitors,

4<sup>th</sup> time warning flag.

5<sup>th</sup> time final warning on the radio, At the

6<sup>th</sup> time the stewards will impose a time penalty.





#### **START & RED LINE**





#### **CONTROL & FINISH LINE**





### PIT ENTRY





#### SPEED LIMIT STARTS





#### **PIT LANE**





















#### SPEED LIMIT ENDS



### PIT EXIT WHITE LINE





### PIT EXIT WHITE LINE





### PIT EXIT WHITE LINE







### PIT EXIT WHITE LINE

#### KEEP RIGHT







Audi Sport











#### START

























CATALUNYA

10:11:08

BUZ>-ZG

10.0

Red lights remains ON Yellow flag @ all MP New Formation Lap Pole man - tempo



### FULL COURSE YELLOW

Speed 80 Km/Hr – NO weaving (Zig Zag)

FCY followed by SC except during the three 1<sup>st</sup> laps where it will directly SC

*Countdown 20 seconds – marshalling system* 

- At 10 sec boards & light panels No overtaking
- At 0 sec yellow flags & all cars at 80 Km/Hr









- SC on track during the FCY (NO