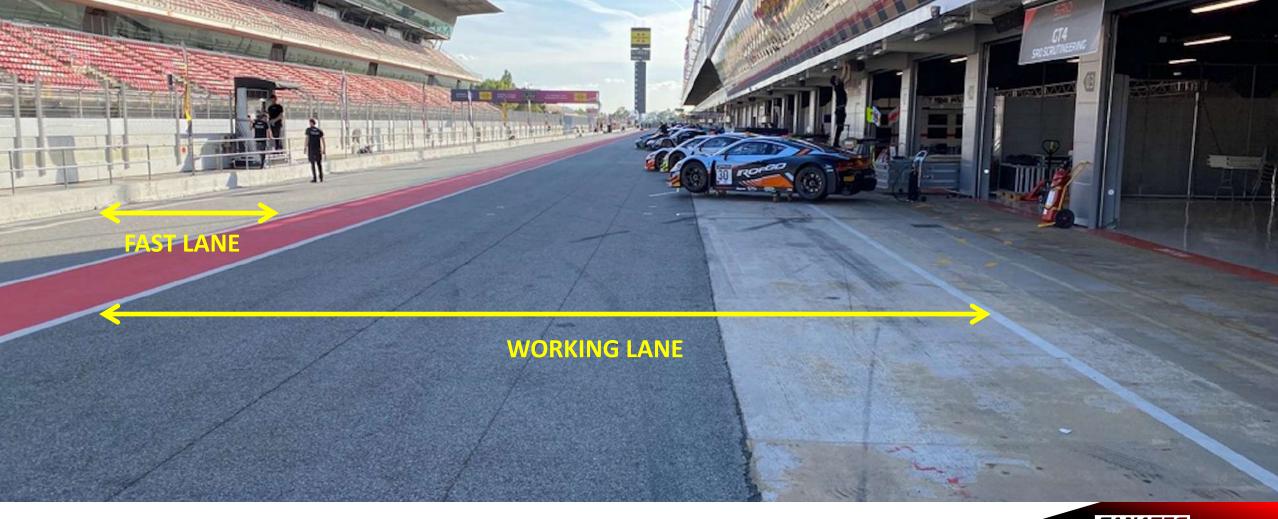

10:15:12















### BARCELONA (SPAIN)

Circuit length: 4657 m Start line up: Turn 12 to 14 Safety Car 1<sup>st</sup> Lap: Turn 13 Start line offset: 142,7 m Int 1: 1557 m Race: Pit Exit Pole position: RIGHT Int 2: 3279 m Lights OFF: Turn 10 Pit IN to pit OUT: 369 m





## TRACK LIMITS PENALTIES

1. Bronze Test & FP: drivers will be warned and stopped, lap times can be deleted.

2. Pré-Qualifying Qualifying: every lap time will be deleted.

3. Race: 3 first time warning on the timing monitors,

4<sup>th</sup> time warning flag.

5<sup>th</sup> time final warning on the radio, At the

6<sup>th</sup> time the stewards will impose a time penalty.





#### **START & RED LINE**





#### **CONTROL & FINISH LINE**





### PIT ENTRY





#### SPEED LIMIT STARTS





#### **PIT LANE**





















#### SPEED LIMIT ENDS



### PIT EXIT WHITE LINE





### PIT EXIT WHITE LINE





### PIT EXIT WHITE LINE







### PIT EXIT WHITE LINE

#### KEEP RIGHT







Audi Sport











#### START

























CATALUNYA

10:11:08

BUZ>-ZG

10.0

Red lights remains ON Yellow flag @ all MP New Formation Lap Pole man - tempo



### FULL COURSE YELLOW

Speed 80 Km/Hr – NO weaving (Zig Zag)

FCY followed by SC except during the three 1<sup>st</sup> laps where it will directly SC

*Countdown 20 seconds – marshalling system* 

- At 10 sec boards & light panels No overtaking
- At 0 sec yellow flags & all cars at 80 Km/Hr









- SC on track during the FCY (NO lights) gets the leader. It will overtake cars if necessary. No weaving, to avoid contact while the SC is o