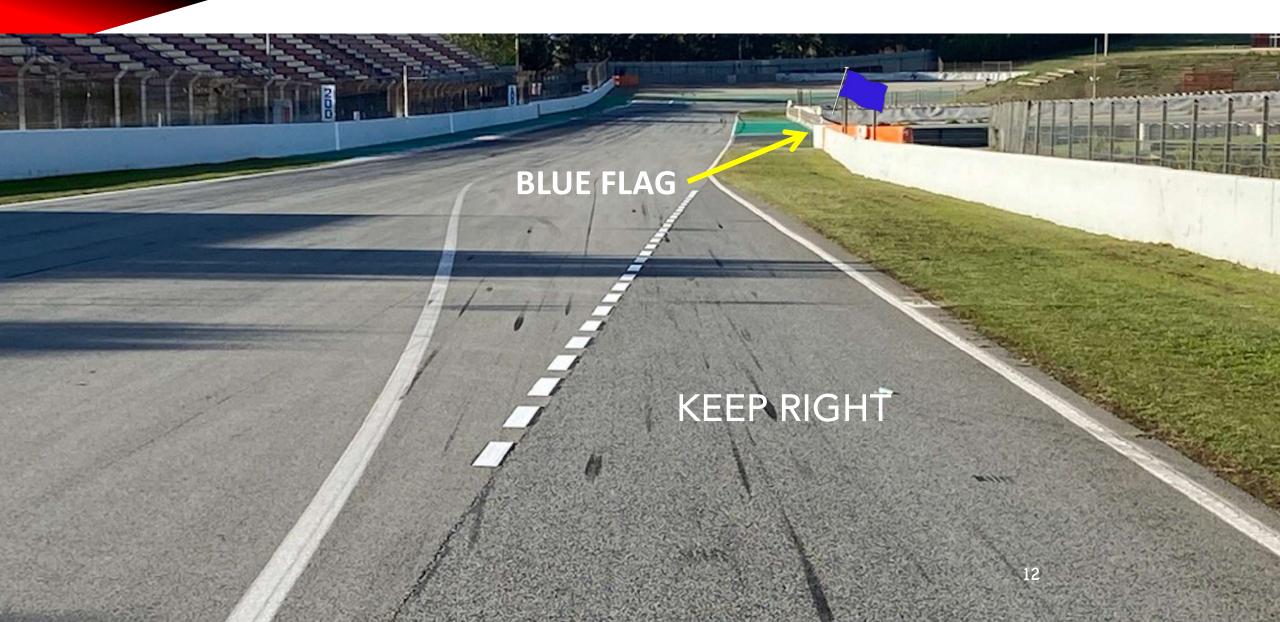

Turn 13 Start line offset: 142,7 m Int 1: 1557 m Race: Pit Exit Pole position: RIGHT Int 2: 3279 m Lights OFF: Turn 10 Pit IN to pit OUT: 369 m





## TRACK LIMITS PENALTIES

1. Bronze Test & FP: drivers will be warned and stopped, lap times can be deleted.

2. Pré-Qualifying Qualifying: every lap time will be deleted.

3. Race: 3 first time warning on the timing monitors,

4<sup>th</sup> time warning flag.

5<sup>th</sup> time final warning on the radio, At the

6<sup>th</sup> time the stewards will impose a time penalty.





#### **START & RED LINE**





#### **CONTROL & FINISH LINE**





### PIT ENTRY





#### SPEED LIMIT STARTS





#### **PIT LANE**





















#### SPEED LIMIT ENDS



### PIT EXIT WHITE LINE





### PIT EXIT WHITE LINE





### PIT EXIT WHITE LINE







### PIT EXIT WHITE LINE

#### KEEP RIGHT







Audi Sport











#### START

























CATALUNYA

10:11:08

BUZ>-ZG

10.0

Red lights remains ON Yellow flag @ all MP New Formation Lap Pole man - tempo



### FULL COURSE YELLOW

Speed 80 Km/Hr – NO weaving (Zig Zag)

FCY followed by SC except during the three 1<sup>st</sup> laps where it will directly SC

*Countdown 20 seconds – marshalling system* 

- At 10 sec boards & light panels No overtaking
- At 0 sec yellow flags & all cars at 80 Km/Hr









- SC on track during the FCY (NO lights) gets the leader. It will overtake cars if necessary. No weaving, to avoid contact while the SC is overtaking
- "SC procedure" SC lights ON, all marshal posts will swap the FCY boards to SC
- All cars, in single file, must increas