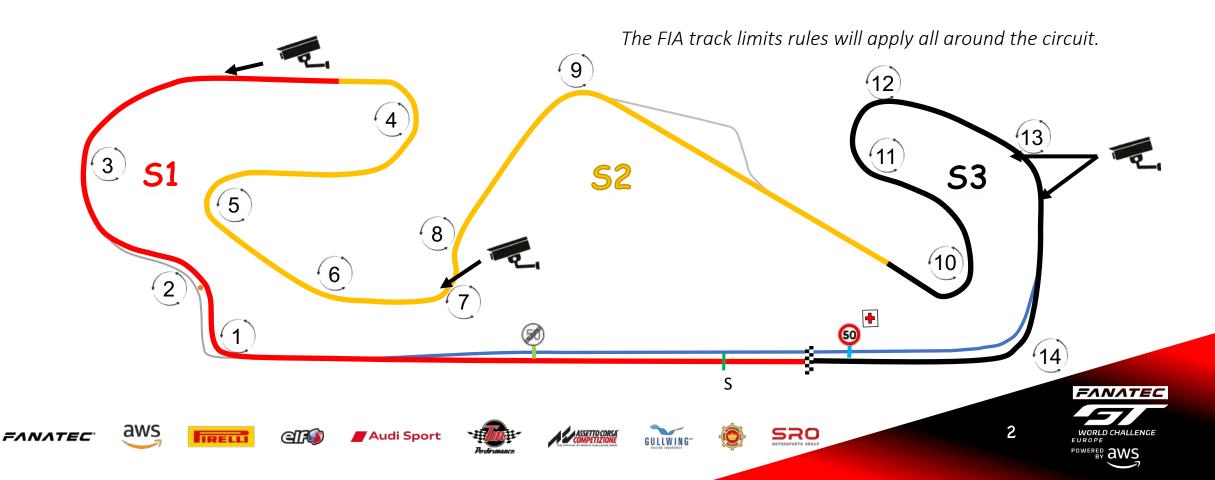

### BARCELONA (SPAIN)

Circuit length: 4657 m Start line up: Turn 12 to 14 Safety Car 1<sup>st</sup> Lap: Turn 13 Start line offset: 142,7 m Int 1: 1557 m Race: Pit Exit Pole position: RIGHT Int 2: 3279 m Lights OFF: Turn 10 Pit IN to pit OUT: 369 m

## TRACK LIMITS PENALTIES

1. Bronze Test & FP: drivers will be warned and stopped, lap times can be deleted.

2. Pré-Qualifying Qualifying: every lap time will be deleted.

3. Race: 3 first time warning on the timing monitors,

4<sup>th</sup> time warning flag.

5<sup>th</sup> time final warning on the radio, At the

6<sup>th</sup> time the stewards will impose a time penalty.