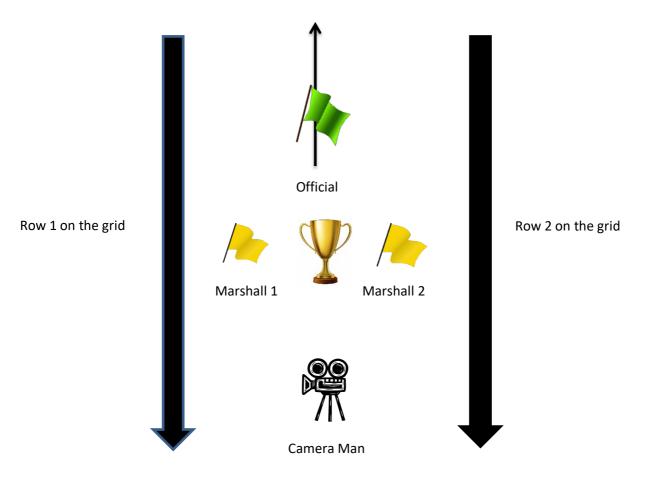

## **Formation Lap Procedure**

Please note – for the start of the formation lap of the TOTAL 24 Hours of Spa the Blancpain the following procedure must be followed:

- The race director will be standing in the middle of the grid between the two columns of cars, waving the green flag and moving towards the start line.
- A trophy will placed behind the Race Director on the grid, protected on either side by two marshals holding yellow flags e.
- A cameraman will be situated behind the trophy and the race director.

All cars must keep in a straight two-line formation and must not move from their line. **Under no circumstances should there be any weaving.** 

Start Line

Race Director